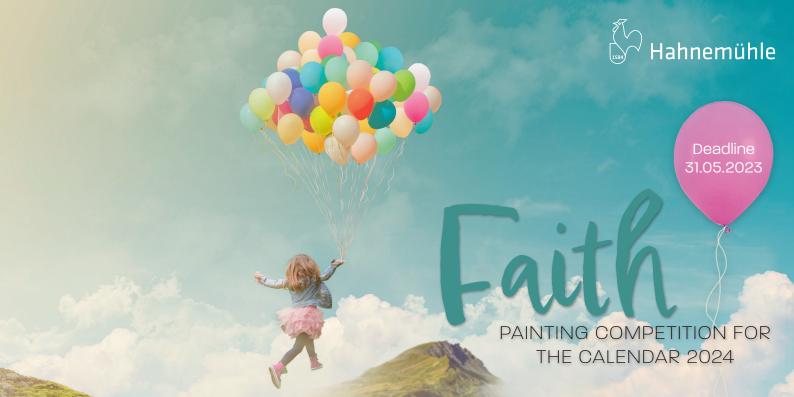

## "Faith" implements belief, trust, confidence, and loyalty

"Faith" is a word with many positive meanings.

The belief in yourself or in others, the "Faith" in someone or in something greater than ourselves, the confidence in what lies ahead or the devotion to others.

"Faith" is not just an emotion rather it's a decision to change or believe in something. Despite not being visible, "Faith" can be demonstrated everyday in the interactions we have and the example that we set for others. With "Faith" you can surpass yourself and change your world or the world around you.

Show us what is important to you, what you believe or place your trust in, what you have hope for and how this can be demonstrated through your art practice. Let's create a calendar full of confidence and hope.